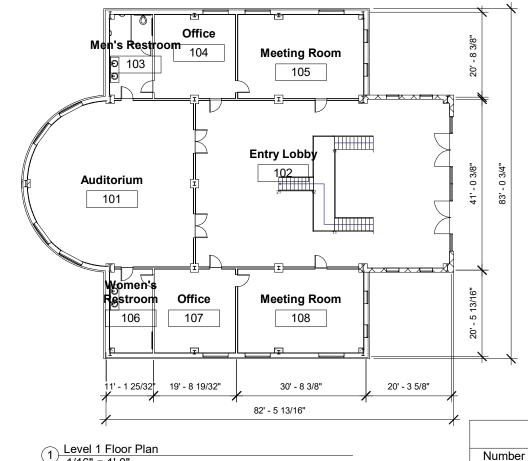

| Room Schedule |      |            |  |
|---------------|------|------------|--|
| Number        | Name | Department |  |

| 101 | A                   | Manatina anana |
|-----|---------------------|----------------|
| 101 | Auditorium          | Meeting space  |
| 102 | Entry Lobby         | Circulation    |
| 105 | Meeting<br>Room     | Meeing spaces  |
| 104 | Office              | Admin          |
| 103 | Men's<br>Restroom   | Services       |
| 106 | Women's<br>Restroom | Services       |
| 107 | Office              | Admin          |
| 108 | Meeting<br>Room     | Meeing spaces  |
| 203 | Men's<br>Restroom   | Services       |
| 204 | Office              | Finance        |

1 Level 1 Floor Plan 1/16" = 1'-0"

| 205 | Meeting<br>Room     | Meeing spaces |
|-----|---------------------|---------------|
| 206 | Women's<br>Restroom | Services      |
| 207 | Office              | Finance       |
| 208 | Meeting             | Meeing spaces |